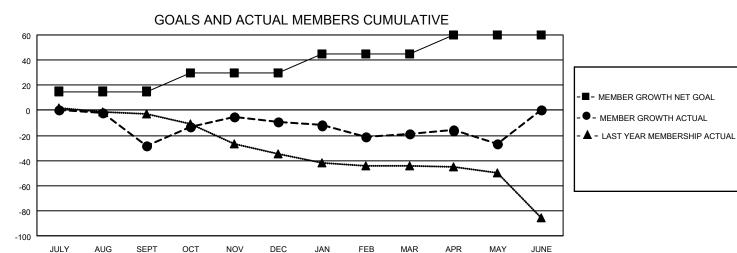

## District 6 NE

| Clubs RESULTS FOR 2021-2022 |   |   |   | Members RESULTS FOR 2021-2022 |    |    |    |
|-----------------------------|---|---|---|-------------------------------|----|----|----|
|                             |   |   |   |                               |    |    |    |
| JULY/AUG/SEPT               | 1 | 0 | 6 | JULY/AUG/SEPT                 | 15 | 17 | 41 |
| OCT/NOV/DEC                 | 1 | 1 | 1 | OCT/NOV/DEC                   | 15 | 84 | 48 |
| JAN/FEB/MAR                 | 1 | 0 | 0 | JAN/FEB/MAR                   | 15 | 20 | 29 |
| APR/MAY/JUNE                | 1 | 0 | 0 | APR/MAY/JUNE                  | 15 | 14 | 21 |

## GOALS AND ACTUAL NEW CLUBS CUMULATIVE

| DROPPED CLUBS: 7 |     | 19 CLUBS OF 42 ADDED 1 OR<br>MORE NEW MEMBERS | GENDER DISTRIBUTION                 |              |  |
|------------------|-----|-----------------------------------------------|-------------------------------------|--------------|--|
|                  |     |                                               |                                     | 526 (62.69%) |  |
|                  |     |                                               | FEMALE 313 (37.31%)                 |              |  |
| DROPPED MEMBERS  |     |                                               | NON BINARY                          | 0 (0.00%)    |  |
|                  |     |                                               | PREFER NOT TO ANSWER                | 0 (0.00%)    |  |
| DECEASED         | 14  |                                               |                                     |              |  |
| CLUB CANCELLED   | 17  | CLICK HERE FOR CUMULATIVE                     | TOTAL FAMILY UNIT MEMBERS           | 196          |  |
| OTHER            | 108 | MEMBERSHIP DATA                               |                                     |              |  |
| TOTAL 139        |     |                                               | FAMILY MEMBERS PAYING HALF DUES 102 |              |  |
|                  |     |                                               |                                     |              |  |