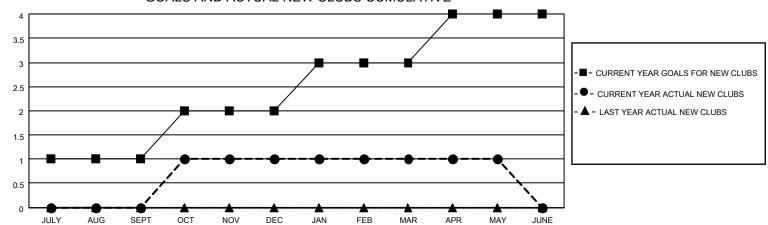

## District 6 NE

| Clubs RESULTS FOR 2021-2022 |   |   |   | Members RESULTS FOR 2021-2022 |    |    |    |
|-----------------------------|---|---|---|-------------------------------|----|----|----|
|                             |   |   |   |                               |    |    |    |
| JULY/AUG/SEPT               | 1 | 0 | 6 | JULY/AUG/SEPT                 | 15 | 17 | 41 |
| OCT/NOV/DEC                 | 1 | 1 | 1 | OCT/NOV/DEC                   | 15 | 84 | 48 |
| JAN/FEB/MAR                 | 1 | 0 | 0 | JAN/FEB/MAR                   | 15 | 20 | 29 |
| APR/MAY/JUNE                | 1 | 0 | 0 | APR/MAY/JUNE                  | 15 | 14 | 21 |

## GOALS AND ACTUAL NEW CLUBS CUMULATIVE

| DROPPED CLUBS: 7 |     | 19 CLUBS OF 42 ADDED 1 OR<br>MORE NEW MEMBERS | GENDER DISTRIBUTION                 |              |  |
|------------------|-----|-----------------------------------------------|-------------------------------------|--------------|--|
|                  |     |                                               |                                     | 526 (62.69%) |  |
|                  |     |                                               | FEMALE 313 (37.31%)                 |              |  |
| DROPPED MEMBERS  |     |                                               | NON BINARY                          | 0 (0.00%)    |  |
|                  |     |                                               | PREFER NOT TO ANSWER                | 0 (0.00%)    |  |
| DECEASED         | 14  |                                               |                                     |              |  |
| CLUB CANCELLED   | 17  | CLICK HERE FOR CUMULATIVE                     | TOTAL FAMILY UNIT MEMBERS           | 196          |  |
| OTHER            | 108 | MEMBERSHIP DATA                               |                                     |              |  |
| TOTAL 139        |     |                                               | FAMILY MEMBERS PAYING HALF DUES 102 |              |  |
|                  |     |                                               |                                     |              |  |